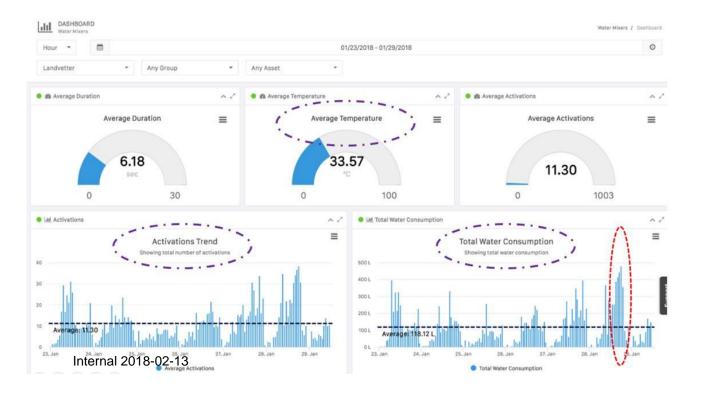

#### FM MATSSON FROM IDEA TO SALES IN 3 MONTHS

Our IoT Platform shows how airport travelers is interacting in <u>real-time</u> with one of the 40 water taps at Landvetter airport in the public toilets.

Solution: IoT Platform (DCP Integrated) + 4G to Gateways + Radiomesh to every single water tap (to be NB-IoT).

Can be replicated to many any other uses cases (street lights, garbage bins, air quality, fleet management etc.)