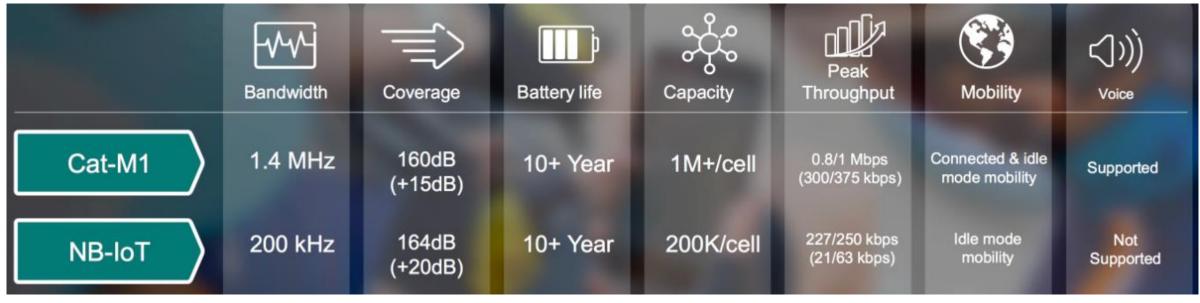

#### **NB-IOT AND LTE-M BASICS**

NB-IoT

**5G READY** 

#### LTE-M / eMTC

**5G READY** 

- Focused on very low data rates
- Ideal for simple static sensor applications
- Highest bandwidth of any LPWA technology
- Ideal for fixed and mobile applications