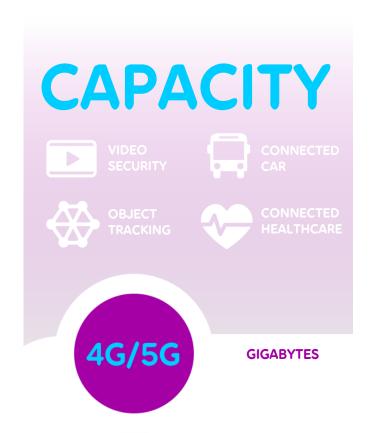

# HIGH-PERFORMANCE

High data throughput

Low latency

Mobility

Ultra-high reliability

#### **NB-IOT AND LTE-M USE CASES**

TRANSPORT & LOGISTICS: Goods tracking

SMART CITIES: Smart bicycles

INDUSTRIAL: Process monitoring & Control

SMART BUILDINGS: Home automation