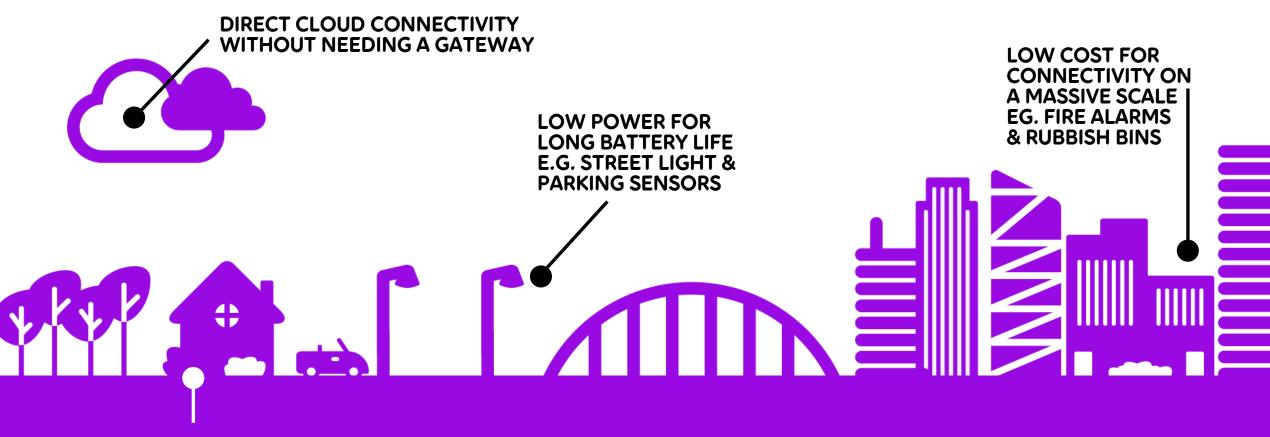

#### **NB-IOT IN A NUTSHELL**

LOW COST SENSORS FOR LOW DATA APPLICATIONS E.G. UTILITY METERS

DEEP INDOOR COVERAGE E.G. UNDERGROUND PARKING & SEWER MONITORING