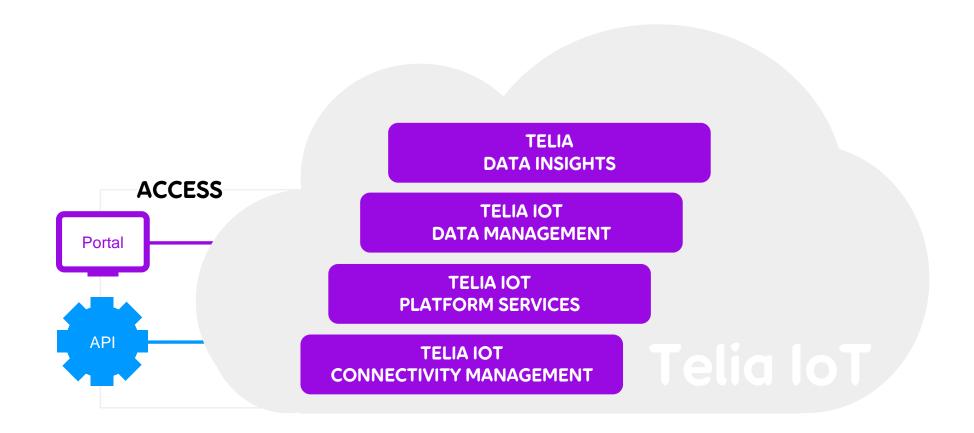

#### TELIA NB-IOT PILOT PROJECTS UNDERWAY





#### **NB-IOT AND LTE-M USE CASES**





TRANSPORT & LOGISTICS: Goods tracking

SMART CITIES: Smart bicycles

INDUSTRIAL: Process monitoring & Control

SMART BUILDINGS: Home automation







#### MINING DASHBOARD









#### FM MATSSON FROM IDEA TO SALES IN 3 MONTHS

Our IoT Platform shows how airport travelers is interacting in <u>real-time</u> with one of the 40 water taps at Landvetter airport in the public toilets.

Solution: IoT Platform (DCP Integrated) + 4G to Gateways + Radiomesh to every single water tap (to be NB-IoT).

Can be replicated to many any other uses cases (street lights, garbage bins, air quality, fleet management etc.)











# OUR BROAD AND DEEP DATA ASSETS ENABLES MANY VARYING TYPES OF INSIGHTS

























#### **SECURITY END-TO-END**



### WE ARE ACTIVELY IN DIALOGUE WITH CUSTOMERS AND PARTNERS TO TRACK THE IMPACT OF TRANSFORMATION AND WE ARE PLEASED TO SHARE THE RESULT WITH YOU