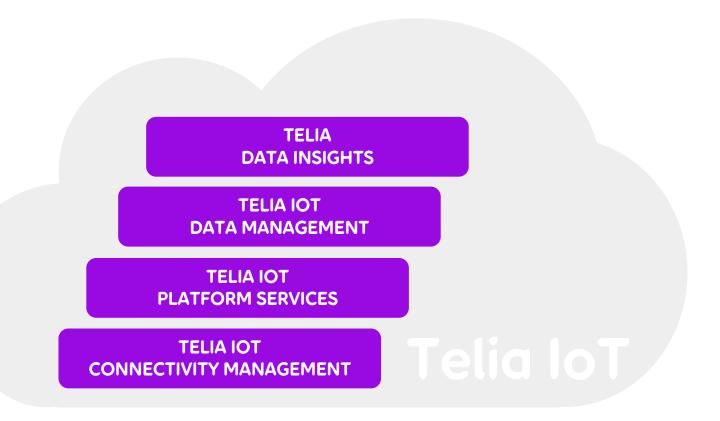

CHNICAL SPECIFICATIONS**















ABOUT WHAT WE DO MEMBERSHIP SERVICES EVENTS NEWS





#### TELIA NB-IOT PILOT PROJECTS UNDERWAY





#### **NB-IOT AND LTE-M USE CASES**





TRANSPORT & LOGISTICS: Goods tracking

SMART CITIES: Smart bicycles

INDUSTRIAL: Process monitoring & Control

SMART BUILDINGS: Home automation







#### MINING DASHBOARD









#### FM MATSSON FROM IDEA TO SALES IN 3 MONTHS

Our IoT Platform shows how airport travelers is interacting in <u>real-time</u> with one of the 40 water taps at Landvetter airport in the public toilets.

Solution: IoT Platform (DCP Integrated) + 4G to Gateways + Radiomesh to every single water tap (to be NB-IoT).

Can be replicated to many any other uses cases (street lights, garbage bins, air quality, fleet management etc.)











# OUR BROAD AND DEEP DATA ASSETS ENABLES MANY VARYING TYPES OF INSIGHTS

























#### **SECURITY END-TO-END**



### WE ARE ACTIVELY IN DIALOGUE WITH CUSTOMERS AND PARTNERS TO TRACK THE IMPACT OF TRANSFORMATION AND WE ARE PLEASED TO SHARE THE RESULT WITH YOU