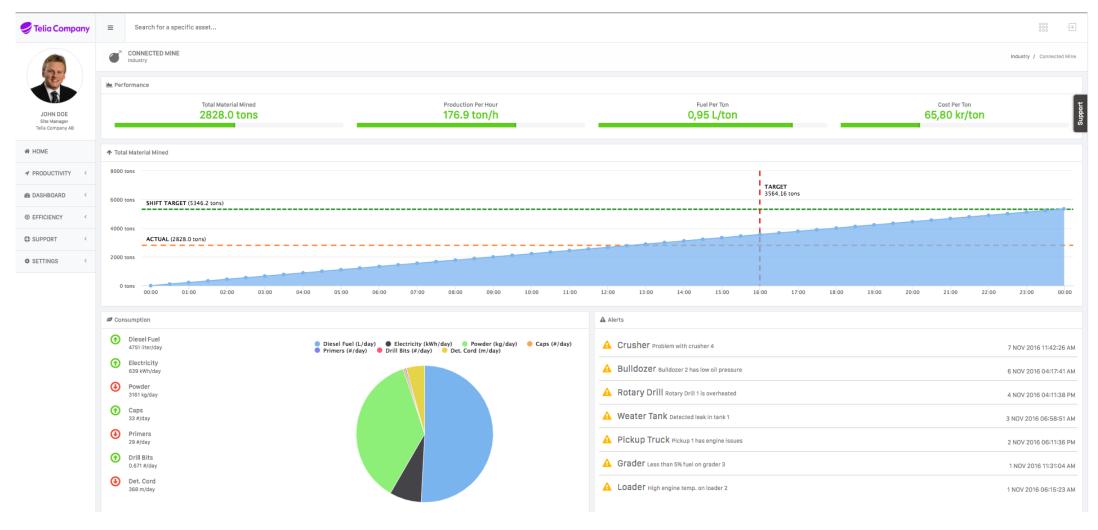

-IOT IN A NUTSHELL**



LOW COST SENSORS FOR LOW DATA APPLICATIONS E.G. UTILITY METERS

DEEP INDOOR COVERAGE E.G. UNDERGROUND PARKING & SEWER MONITORING

#### LTE-M FOR MORE



#### **NB-IOT AND LTE-M BASICS**

NB-IoT

**5G READY** 

#### LTE-M / eMTC

**5G READY** 

- Focused on very low data rates
- Ideal for simple static sensor applications
- Highest bandwidth of any LPWA technology
- Ideal for fixed and mobile applications



#### **TECHNICAL SPECIFICATIONS**















ABOUT WHAT WE DO MEMBERSHIP SERVICES EVENTS NEWS





#### TELIA NB-IOT PILOT PROJECTS UNDERWAY





#### **NB-IOT AND LTE-M USE CASES**





TRANSPORT & LOGISTICS: Goods tracking

SMART CITIES: Smart bicycles

INDUSTRIAL: Process monitoring & Control

SMART BUILDINGS: Home automation







#### MINING DASHBOARD









#### FM MATSSON FROM IDEA TO SALES IN 3 MONTHS

Our IoT Platform shows how airport travelers is interacting in <u>real-time</u> with one of the 40 water taps at Landvetter airport in the public toilets.

Solution: IoT Platform (DCP Integrated) + 4G to Gateways + Radiomesh to every single water tap (to be NB-IoT).

Can be replicated to many any other uses cases (street lights, garbage bins, air quality, fleet management etc.)











# OUR BROAD AND DEEP DATA ASSETS ENABLES MANY VARYING TYPES OF INSIGHTS

























#### **SECURITY END-TO-END**



### WE ARE ACTIVELY IN DIALOGUE WITH CUSTOMERS AND PARTNERS TO TRACK THE IMPACT OF TRANSFORMATION AND WE ARE PLEASED TO SHARE THE RESULT WITH YOU