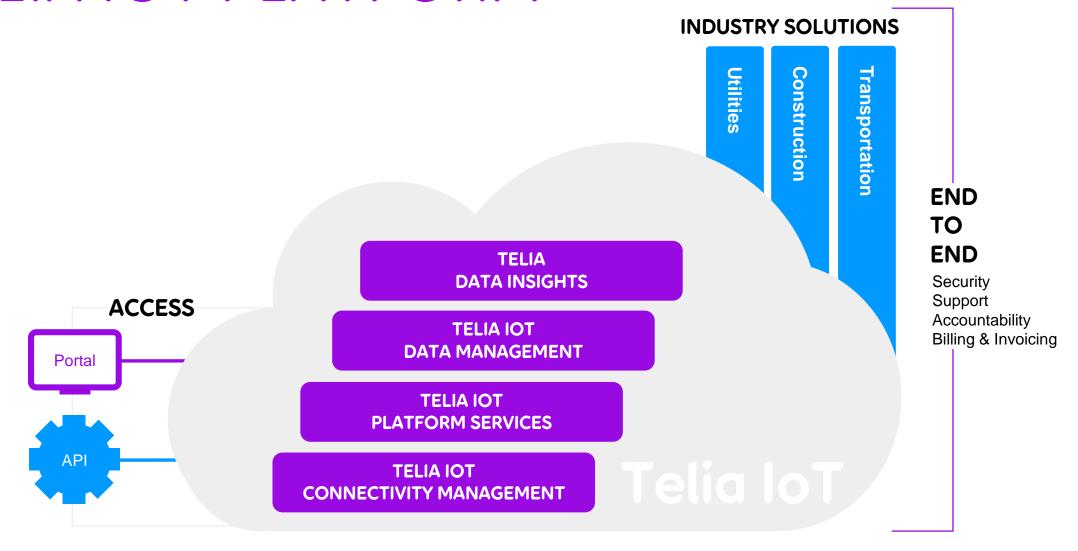

# TELIA NB-IOT PILOT PROJECTS UNDERWAY





#### **NB-IOT AND LTE-M USE CASES**





TRANSPORT & LOGISTICS: Goods tracking

SMART CITIES: Smart bicycles

INDUSTRIAL: Process monitoring & Control

SMART BUILDINGS: Home automation







#### MINING DASHBOARD









#### FM MATSSON FROM IDEA TO SALES IN 3 MONTHS

Our IoT Platform shows how airport travelers is interacting in <u>real-time</u> with one of the 40 water taps at Landvetter airport in the public toilets.

Solution: IoT Platform (DCP Integrated) + 4G to Gateways + Radiomesh to every single water tap (to be NB-IoT).

Can be replicated to many any other uses cases (street lights, garbage bins, air quality, fleet management etc.)











# OUR BROAD AND DEEP DATA ASSETS ENABLES MANY VARYING TYPES OF INSIGHTS

























#### **SECURITY END-TO-END**



### WE ARE ACTIVELY IN DIALOGUE WITH CUSTOMERS AND PARTNERS TO TRACK THE IMPACT OF TRANSFORMATION AND WE ARE PLEASED TO SHARE THE RESULT WITH YOU