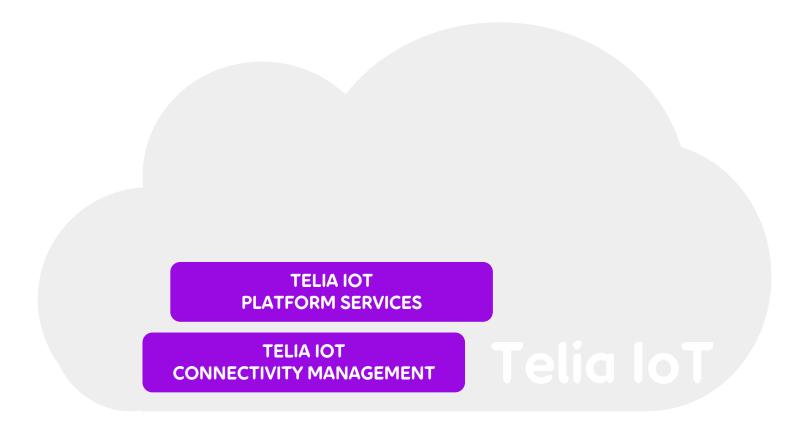

eal-time control

#### **NB-IOT IN A NUTSHELL**



LOW COST SENSORS FOR LOW DATA APPLICATIONS E.G. UTILITY METERS

DEEP INDOOR COVERAGE E.G. UNDERGROUND PARKING & SEWER MONITORING

#### LTE-M FOR MORE



#### **NB-IOT AND LTE-M BASICS**

NB-IoT

**5G READY** 

#### LTE-M / eMTC

**5G READY** 

- Focused on very low data rates
- Ideal for simple static sensor applications
- Highest bandwidth of any LPWA technology
- Ideal for fixed and mobile applications



#### **TECHNICAL SPECIFICATIONS**















ABOUT WHAT WE DO MEMBERSHIP SERVICES EVENTS NEWS





#### TELIA NB-IOT PILOT PROJECTS UNDERWAY





#### **NB-IOT AND LTE-M USE CASES**





TRANSPORT & LOGISTICS: Goods tracking

SMART CITIES: Smart bicycles

INDUSTRIAL: Process monitoring & Control

SMART BUILDINGS: Home automation







#### MINING DASHBOARD









#### FM MATSSON FROM IDEA TO SALES IN 3 MONTHS

Our IoT Platform shows how airport travelers is interacting in <u>real-time</u> with one of the 40 water taps at Landvetter airport in the public toilets.

Solution: IoT Platform (DCP Integrated) + 4G to Gateways + Radiomesh to every single water tap (to be NB-IoT).

Can be replicated to many any other uses cases (street lights, garbage bins, air quality, fleet management etc.)











# OUR BROAD AND DEEP DATA ASSETS ENABLES MANY VARYING TYPES OF INSIGHTS

























#### **SECURITY END-TO-END**



### WE ARE ACTIVELY IN DIALOGUE WITH CUSTOMERS AND PARTNERS TO TRACK THE IMPACT OF TRANSFORMATION AND WE ARE PLEASED TO SHARE THE RESULT WITH YOU