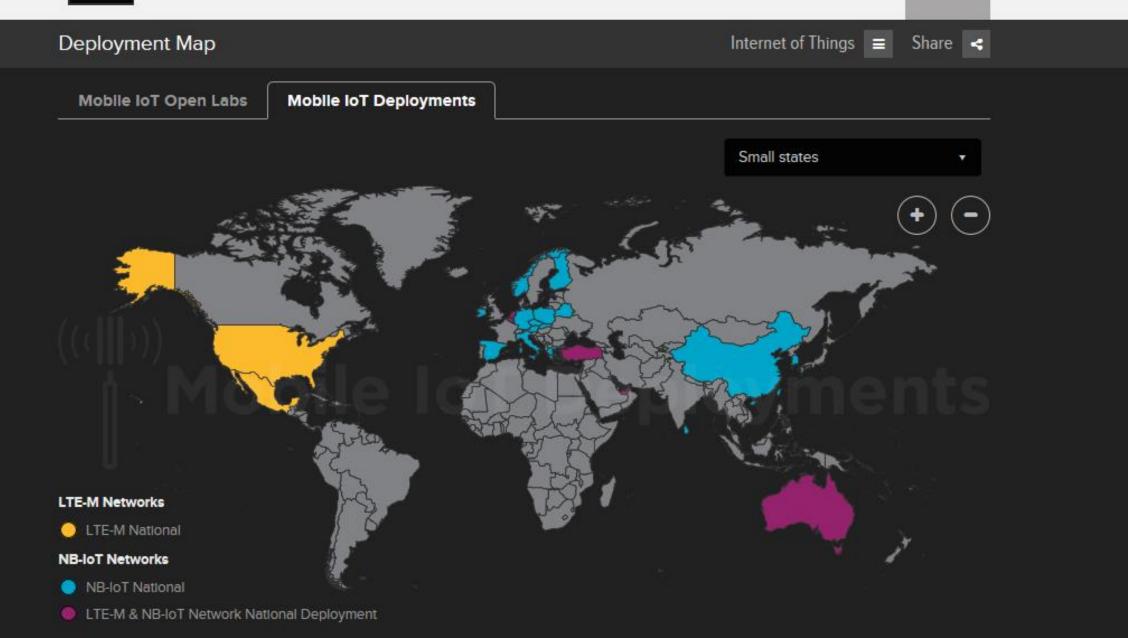

ow data throughput

Low power Long battery life

Low device costs

Wide area & Deep reach

Mobility

# HIGH-PERFORMANCE

High data throughput

Low latency

Mobility

Ultra-high reliability

## EMERGING IoT 5G

Ultra-high data throughput

Real-time control

#### **NB-IOT IN A NUTSHELL**



LOW COST SENSORS FOR LOW DATA APPLICATIONS E.G. UTILITY METERS

DEEP INDOOR COVERAGE E.G. UNDERGROUND PARKING & SEWER MONITORING

#### LTE-M FOR MORE



#### **NB-IOT AND LTE-M BASICS**

NB-IoT

**5G READY** 

#### LTE-M / eMTC

**5G READY** 

- Focused on very low data rates
- Ideal for simple static sensor applications
- Highest bandwidth of any LPWA technology
- Ideal for fixed and mobile applications



#### **TECHNICAL SPECIFICATIONS**















ABOUT WHAT WE DO MEMBERSHIP SERVICES EVENTS NEWS





#### TELIA NB-IOT PILOT PROJECTS UNDERWAY





#### **NB-IOT AND LTE-M USE CASES**





TRANSPORT & LOGISTICS: Goods tracking

SMART CITIES: Smart bicycles

INDUSTRIAL: Process monitoring & Control

SMART BUILDINGS: Home automation







#### MINING DASHBOARD









#### FM MATSSON FROM IDEA TO SALES IN 3 MONTHS

Our IoT Platform shows how airport travelers is interacting in <u>real-time</u> with one of the 40 water taps at Landvetter airport in the public toilets.

Solution: IoT Platform (DCP Integrated) + 4G to Gateways + Radiomesh to every single water tap (to be NB-IoT).

Can be replicated to many any other uses cases (street lights, garbage bins, air quality, fleet management etc.)











# OUR BROAD AND DEEP DATA ASSETS ENABLES MANY VARYING TYPES OF INSIGHTS