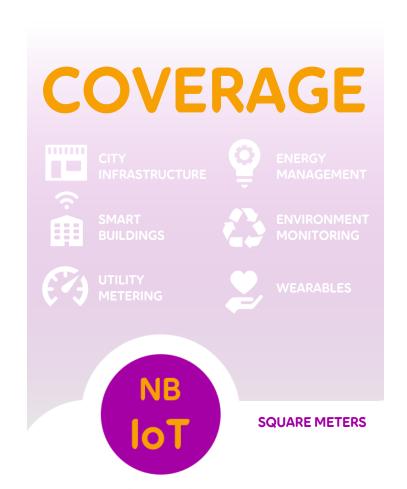

#### **NB-IOT IN A NUTSHELL**

LOW COST SENSORS FOR LOW DATA APPLICATIONS E.G. UTILITY METERS

DEEP INDOOR COVERAGE E.G. UNDERGROUND PARKING & SEWER MONITORING

#### **NB-IOT AND LTE-M USE CASES**

TRANSPORT & LOGISTICS: Goods tracking

SMART CITIES: Smart bicycles

INDUSTRIAL: Process monitoring & Control

SMART BUILDINGS: Home automation