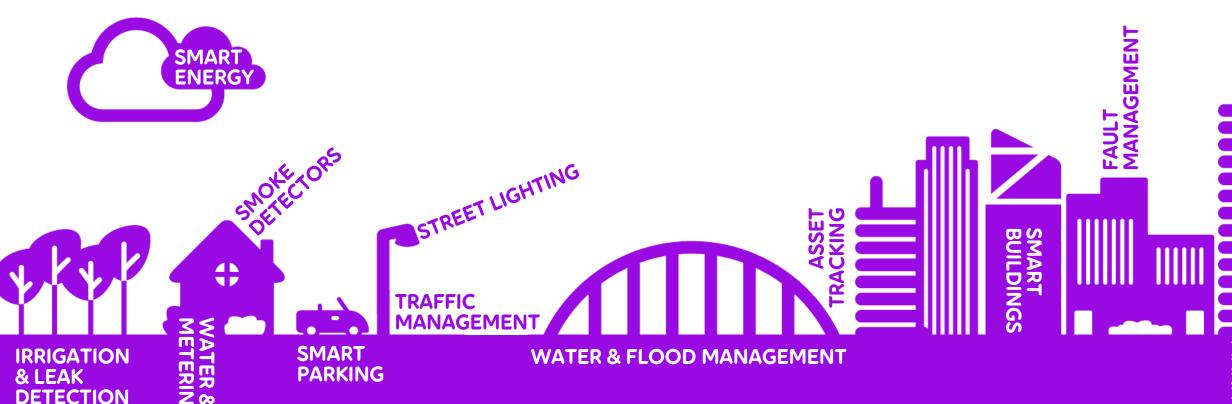

#### **NB-IOT IN A NUTSHELL**

LOW COST SENSORS FOR LOW DATA APPLICATIONS E.G. UTILITY METERS

DEEP INDOOR COVERAGE E.G. UNDERGROUND PARKING & SEWER MONITORING

#### LTE-M FOR MORE