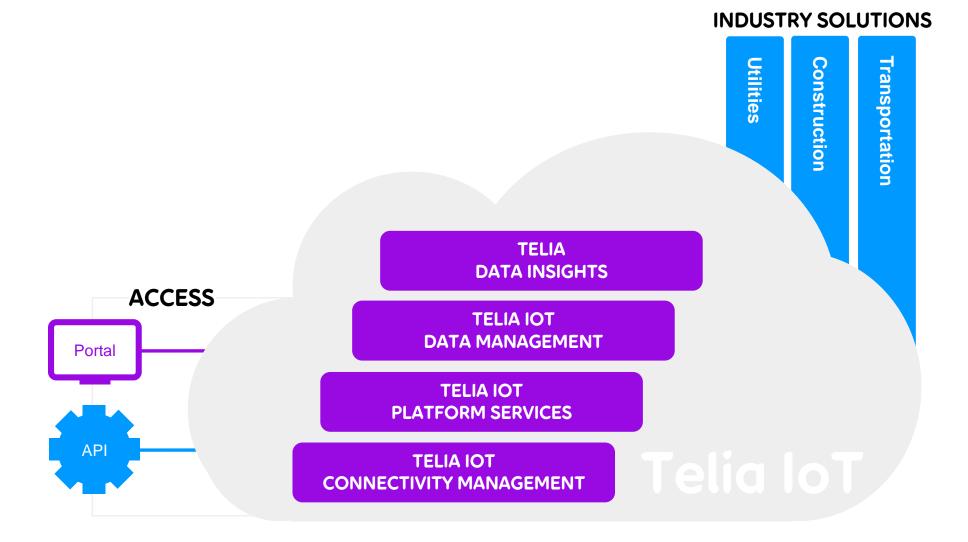

#### TELIA NB-IOT PILOT PROJECTS UNDERWAY





#### **NB-IOT AND LTE-M USE CASES**





TRANSPORT & LOGISTICS: Goods tracking

SMART CITIES: Smart bicycles

INDUSTRIAL: Process monitoring & Control

SMART BUILDINGS: Home automation







#### MINING DASHBOARD









#### FM MATSSON FROM IDEA TO SALES IN 3 MONTHS

Our IoT Platform shows how airport travelers is interacting in <u>real-time</u> with one of the 40 water taps at Landvetter airport in the public toilets.

Solution: IoT Platform (DCP Integrated) + 4G to Gateways + Radiomesh to every single water tap (to be NB-IoT).

Can be replicated to many any other uses cases (street lights, garbage bins, air quality, fleet management etc.)











# OUR BROAD AND DEEP DATA ASSETS ENABLES MANY VARYING TYPES OF INSIGHTS

























#### **SECURITY END-TO-END**



### WE ARE ACTIVELY IN DIALOGUE WITH CUSTOMERS AND PARTNERS TO TRACK THE IMPACT OF TRANSFORMATION AND WE ARE PLEASED TO SHARE THE RESULT WITH YOU