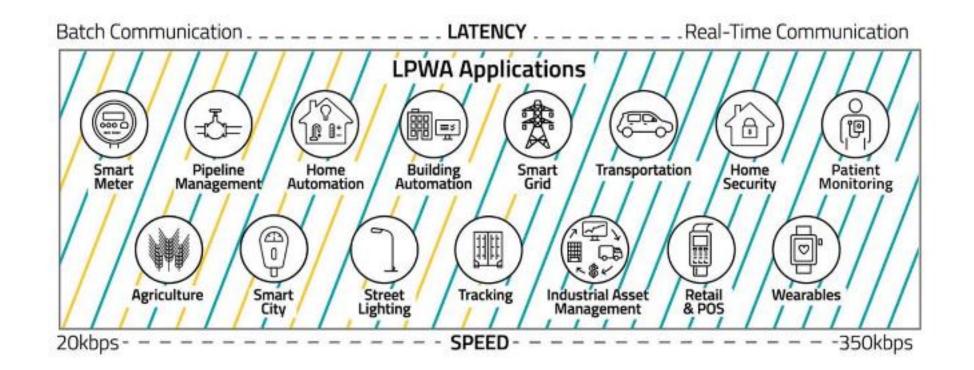

#### MASSIVE IoT LPWA

Low data throughput

Low power Long battery life

Low device costs

Wide area & Deep reach

Mobility

#### **NB-IOT AND LTE-M USE CASES**

TRANSPORT & LOGISTICS: Goods tracking

SMART CITIES: Smart bicycles

INDUSTRIAL: Process monitoring & Control

SMART BUILDINGS: Home automation