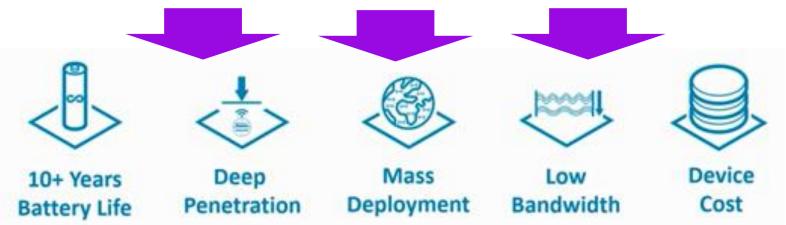

#### MASSIVE IoT LPWA

Low data throughput

Low power Long battery life

Low device costs

Wide area & Deep reach

Mobility

#### **NB-IOT IN A NUTSHELL**

LOW COST SENSORS FOR LOW DATA APPLICATIONS E.G. UTILITY METERS

DEEP INDOOR COVERAGE E.G. UNDERGROUND PARKING & SEWER MONITORING

#### LTE-M / eMTC

**5G READY** 

- Focused on very low data rates
- Ideal for simple static sensor applications
- Highest bandwidth of any LPWA technology
- Ideal for fixed and mobile applications