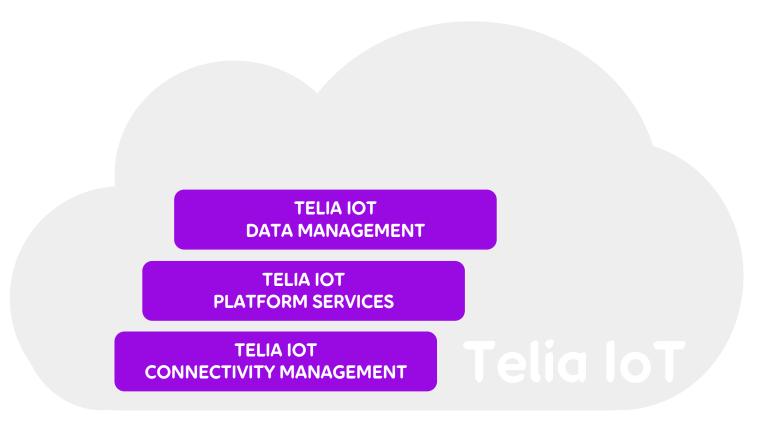

IN A NUTSHELL**



LOW COST SENSORS FOR LOW DATA APPLICATIONS E.G. UTILITY METERS

DEEP INDOOR COVERAGE E.G. UNDERGROUND PARKING & SEWER MONITORING

#### LTE-M FOR MORE



#### **NB-IOT AND LTE-M BASICS**

NB-IoT

**5G READY** 

#### LTE-M / eMTC

**5G READY** 

- Focused on very low data rates
- Ideal for simple static sensor applications
- Highest bandwidth of any LPWA technology
- Ideal for fixed and mobile applications



#### **TECHNICAL SPECIFICATIONS**















ABOUT WHAT WE DO MEMBERSHIP SERVICES EVENTS NEWS





#### TELIA NB-IOT PILOT PROJECTS UNDERWAY





#### **NB-IOT AND LTE-M USE CASES**





TRANSPORT & LOGISTICS: Goods tracking

SMART CITIES: Smart bicycles

INDUSTRIAL: Process monitoring & Control

SMART BUILDINGS: Home automation







#### MINING DASHBOARD









#### FM MATSSON FROM IDEA TO SALES IN 3 MONTHS

Our IoT Platform shows how airport travelers is interacting in <u>real-time</u> with one of the 40 water taps at Landvetter airport in the public toilets.

Solution: IoT Platform (DCP Integrated) + 4G to Gateways + Radiomesh to every single water tap (to be NB-IoT).

Can be replicated to many any other uses cases (street lights, garbage bins, air quality, fleet management etc.)











# OUR BROAD AND DEEP DATA ASSETS ENABLES MANY VARYING TYPES OF INSIGHTS

























#### **SECURITY END-TO-END**



### WE ARE ACTIVELY IN DIALOGUE WITH CUSTOMERS AND PARTNERS TO TRACK THE IMPACT OF TRANSFORMATION AND WE ARE PLEASED TO SHARE THE RESULT WITH YOU