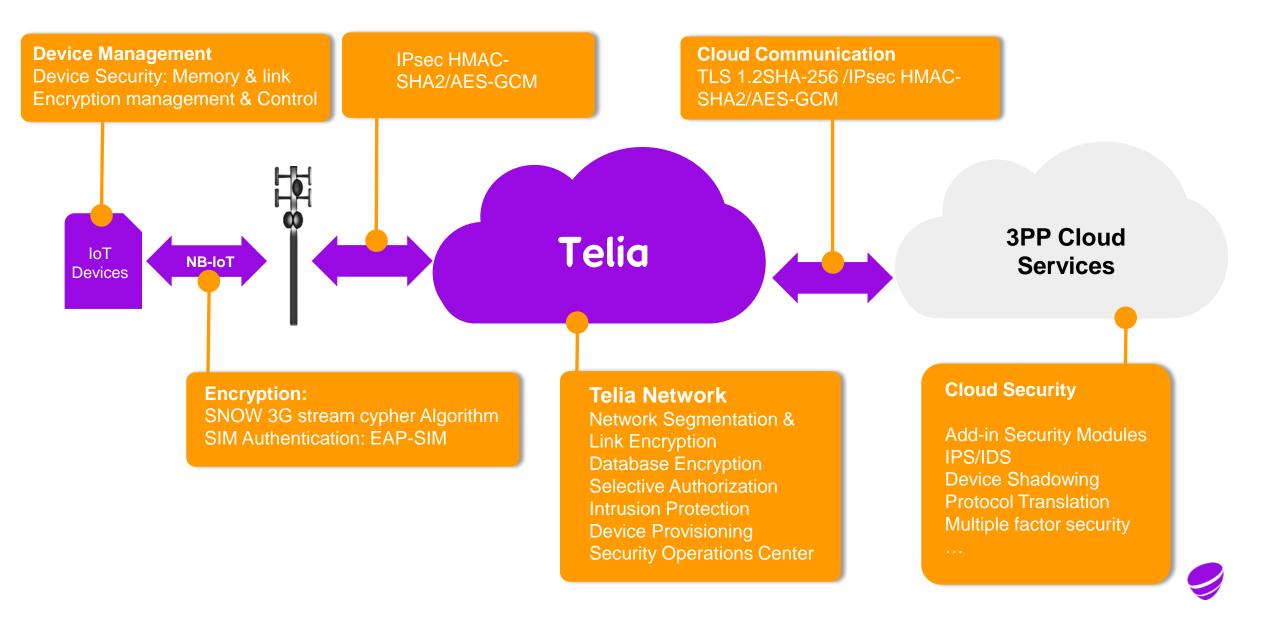

RWAY





#### **NB-IOT AND LTE-M USE CASES**





TRANSPORT & LOGISTICS: Goods tracking

SMART CITIES: Smart bicycles

INDUSTRIAL: Process monitoring & Control

SMART BUILDINGS: Home automation







#### MINING DASHBOARD









#### FM MATSSON FROM IDEA TO SALES IN 3 MONTHS

Our IoT Platform shows how airport travelers is interacting in <u>real-time</u> with one of the 40 water taps at Landvetter airport in the public toilets.

Solution: IoT Platform (DCP Integrated) + 4G to Gateways + Radiomesh to every single water tap (to be NB-IoT).

Can be replicated to many any other uses cases (street lights, garbage bins, air quality, fleet management etc.)











# OUR BROAD AND DEEP DATA ASSETS ENABLES MANY VARYING TYPES OF INSIGHTS

























#### **SECURITY END-TO-END**



### WE ARE ACTIVELY IN DIALOGUE WITH CUSTOMERS AND PARTNERS TO TRACK THE IMPACT OF TRANSFORMATION AND WE ARE PLEASED TO SHARE THE RESULT WITH YOU