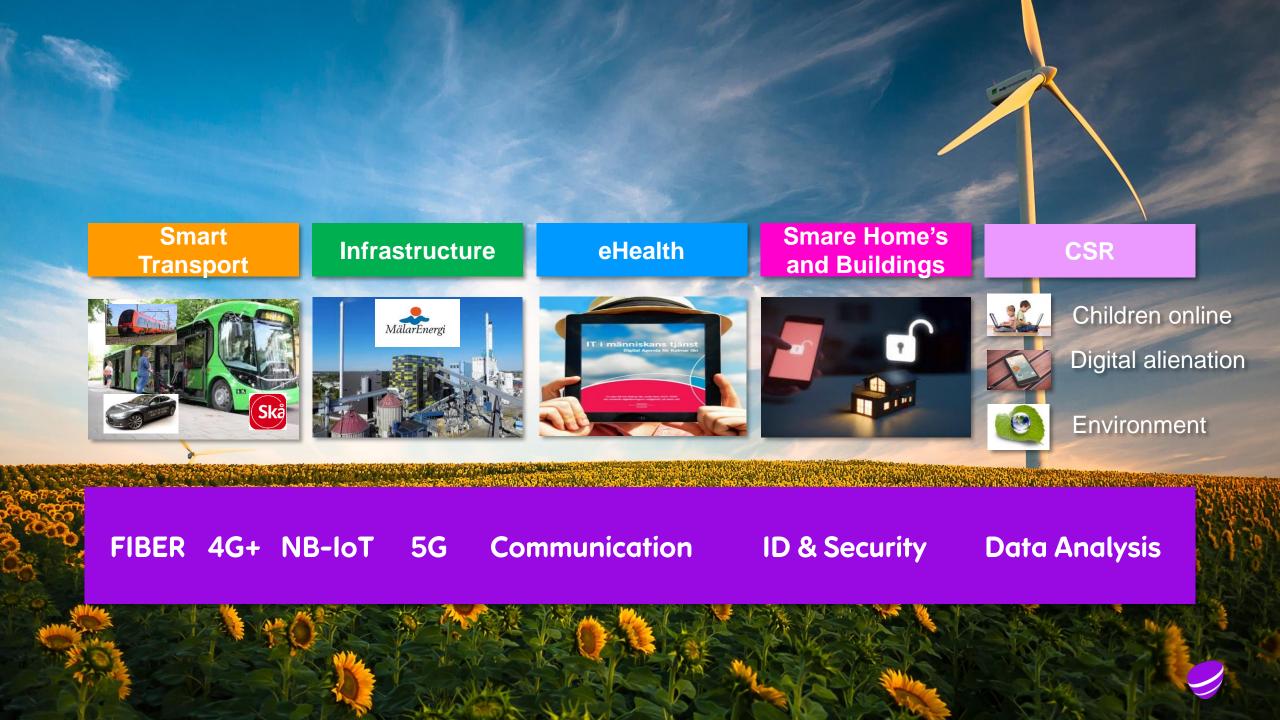

#### **NB-IOT AND LTE-M USE CASES**

TRANSPORT & LOGISTICS: Goods tracking

SMART CITIES: Smart bicycles

INDUSTRIAL: Process monitoring & Control

SMART BUILDINGS: Home automation