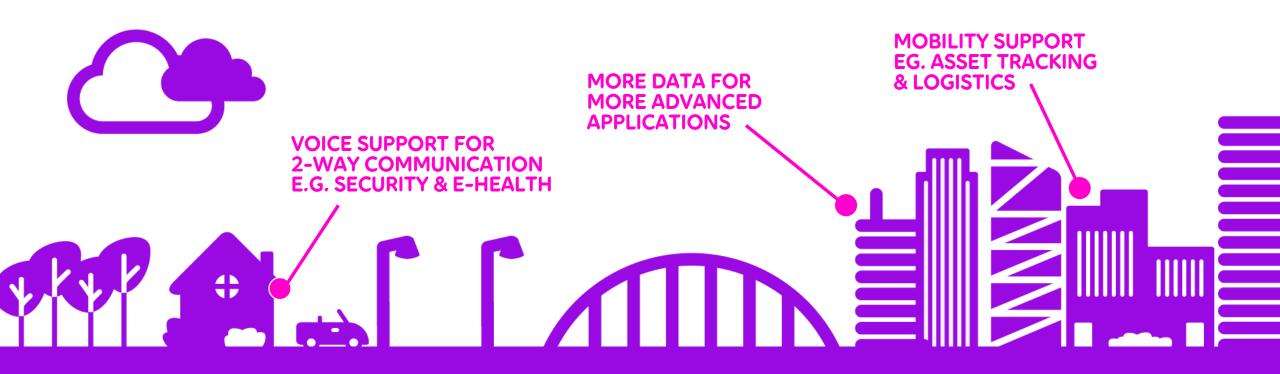

#### LTE-M FOR MORE

#### LTE-M / eMTC

**5G READY** 

- Focused on very low data rates
- Ideal for simple static sensor applications
- Highest bandwidth of any LPWA technology
- Ideal for fixed and mobile applications