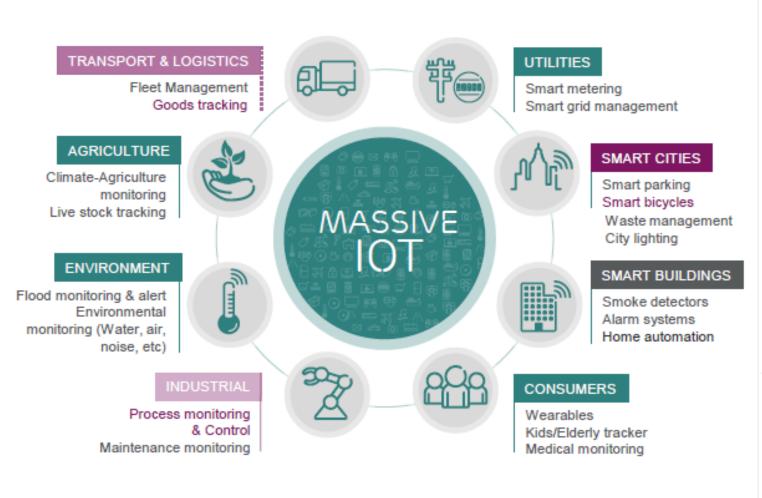

#### **NB-IOT AND LTE-M USE CASES**

TRANSPORT & LOGISTICS: Goods tracking

SMART CITIES: Smart bicycles

INDUSTRIAL: Process monitoring & Control

SMART BUILDINGS: Home automation