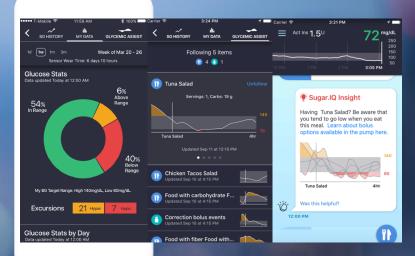

#### With Watson you can transform personal healthcare

415 million adults with diabetes in the world – a number that could grow to 642 million by 2040

Cost of diabetes and prediabetes in US at \$322 billion

Sugar.IQ with Watson app features real-time, continuous glucose monitoring (CGM) to predict hypoglycemia 2 to 3 hours in advance, with an accuracy of 85-89%

With Watson, insights drive positive behavior changes among app users to control blood sugar levels

#### Medtronic